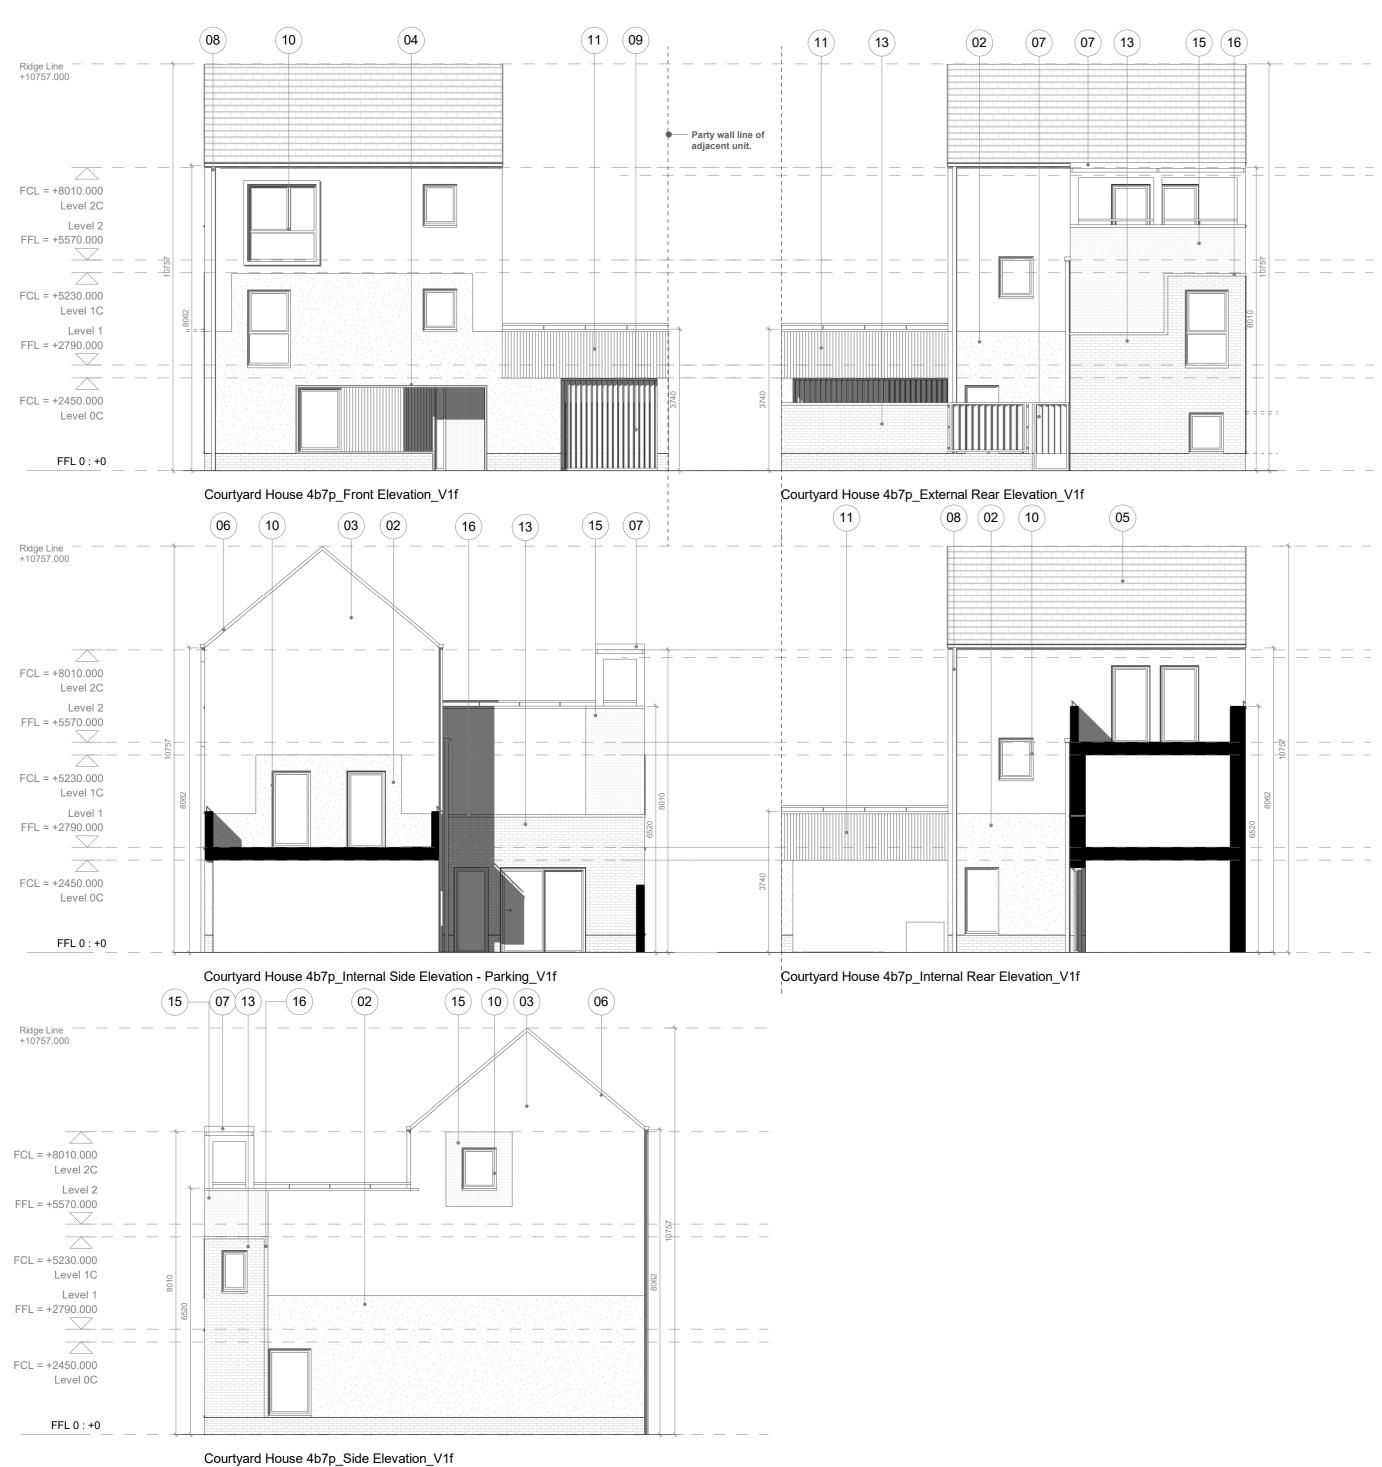

## Material Key

- Key Material 01 Stretcher bond brickwork - charcoal 02 Rough textured render - white 03 Smooth textured render - white Recessed entrance porches with white pre-cast 04 concrete lining - white Artificial slate or concrete equivalent roof tiles -05 blue/grey
- 06 Verge detail - blue/grey
- 07 Vertical louvered timber screens/posts to terrace 08 Square section powder coated rainwater goods - black
- 09 Vertical louvered timber screens/doors to carports
- 10 Composite/PVC windows and doors
- Profiled fibre cement facade material and handrail -11
- hessian
- Profiled fibre cement facade material privacy screens with powder coated metal 'T' frame hessian 12
- 13 Grey/white brick with grey mortar
- 14 Smooth textured render - dark grey Grey/white brick with colour match mortar 15
- 16 Projecting header course grey/white brick grey mortar

client Glenveagh

project A496 Lands at Hollystown-Kilmartin status S4 - Suitable for stage approval drawing title 4 Bed 7 Person 3 Storey Courtyard House V1f - Elevations drawing no A496-PMA-XX-XX-DR-A-2015 project no - originator - volume - level - type - role - number date 16/03/21 <sup>scale</sup> 1:100 drawn MCG original A2 checked SP revision P02 **Proctor & Matthews Architects** address 7 Blue Lion Place, 237 Long Lane, London SE1 4PU telephone +44 (0)20 7378 6695 fax +44 (0)20 7378 1372